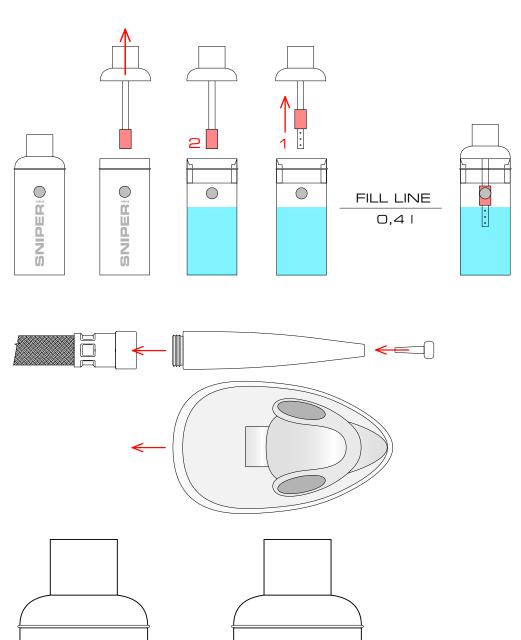

#### 1. WATER FILLING

- > Remove the upper stainless steel part of the water pipe
- > Fill the water pipe stainless steel corpus up to the marked line (0.4 l)
- A red rubber cap, which is used to open or close the vent holes, is applied on the head tube.
  In position 1, the vent holes of the head are open and the pipe is in active mode
  In position 2, the vent holes are closed and the pipe is ready to be transported
- > Put the upper part of the water pipe back again
- > Total height: 23 cm (9")

# 2. WASHABLE HOSE SET UP

- > Screw the stainless steel grip in or put the breathing mask on the hose
- > A tip may be inserted into the grip
- > Hose length: 128 cm (50.4")

### 3. HOSE INSTALLATION

- > Screw out the stainless steel stopper
- > Screw in the complete hose or just the stainless steel mouthpiece
- > At one end the hose is equipped with a rotary socket, which allows its much easier assembly into the water pipe corpus