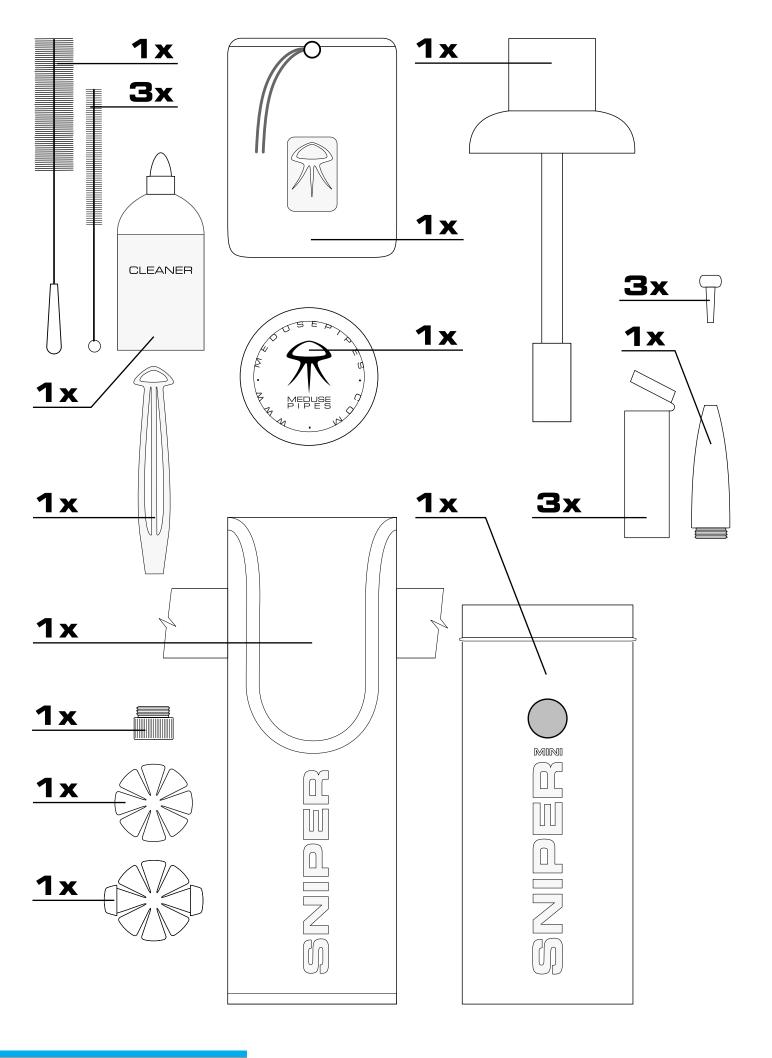

#### 1. WATER FILLING

- > Remove the upper stainless steel part of the water pipe
- > Fill the water pipe stainless steel corpus up to the marked line (0.4 l)
- A red rubber cap, which is used to open or close the vent holes, is applied on the head tube.
  In position 1, the vent holes of the head are open and the pipe is in active mode
  In position 2, the vent holes are closed and the pipe is ready to be transported
- > Put the upper part of the water pipe back again
- > Total height: 23 cm (9")

# 2. WASHABLE HOSE SET UP

- > Screw the stainless steel grip in or put the breathing mask on the hose
- > A tip may be inserted into the grip
- > Hose length: 128 cm (50.4")

### 3. HOSE INSTALLATION

- > Screw out the stainless steel stopper
- > Screw in the complete hose or just the stainless steel mouthpiece
- > At one end the hose is equipped with a rotary socket, which allows its much easier assembly into the water pipe corpus

## 4. HEAD SET UP

- > Put the lower stainless steel screen filter in the head, so that it would rest at the bottom of the head (the bent part down, see the picture)
- > Fill the head with tobacco (7-8 g = approx 50-60 min. of smoking)
- > Put the upper stainless steel screen filter into the head (recommended distance of 1-2 mm between tobacco and the screen filter, tobacco will not be burned onto the screen filter)
- > Light the charcoal (recommended self-lighting charcoal 33 mm) and place it into the upper screen filter
- The water pipe is ready to be smoked

# 5. MINI SNIPER IN MOTION

- > Unzip the case
- > Attach the case lid to the rear stud to prevent contact with charcoal in the head
- > Insert the recharged MINI SNIPER in the case
- Set your own strap length and buckle MINI SNIPER to your waist. Then you can enjoy your pipe anywhere and anytime
- > After having smoked the pipe, zip up the case. You may leave the hose or the stainless steel mouthpiece screwed in the pipe corpus and ready for another go.
- > TIP: The case strap can contain 3 plastic containers, which could be used to store accessories, tobacco...

### 6. STORAGE SPACE

- > Insert the complete pipe accessories into the attachable pouch
- > For easier attachment to the MINI SNIPER outdoor case strap the pouch is equipped with a snap hook and a clip