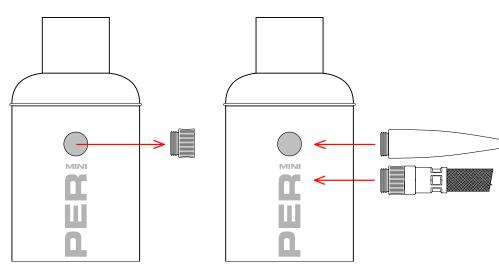

### 3. HOSE INSTALLATION

- > Screw out the stainless steel stopper
- > Screw in the complete hose or just the stainless steel mouthpiece
- > At one end the hose is equipped with a rotary socket, which allows its much easier assembly into the water pipe corpus

## 4. HEAD SET UP

- > Put the lower stainless steel screen filter in the head, so that it would rest at the bottom of the head (the bent part down, see the picture)
- > Fill the head with tobacco (7-8 g = approx 50-60 min. of smoking)
- > Put the upper stainless steel screen filter into the head (recommended distance of 1-2 mm between tobacco and the screen filter, tobacco will not be burned onto the screen filter)
- > Light the charcoal (recommended self-lighting charcoal 33 mm) and place it into the upper screen filter
- The water pipe is ready to be smoked