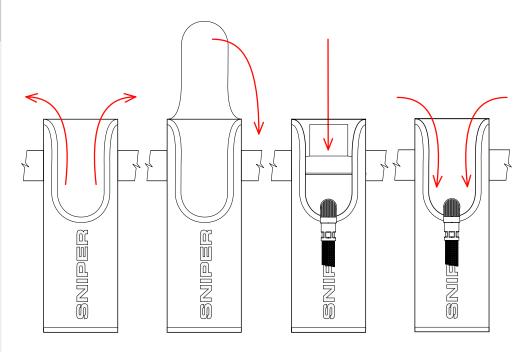

#### 1. WATER FILLING

- > Remove the upper stainless steel part of the water pipe
- > Fill the water pipe stainless steel corpus up to the marked line (0.4 l)
- A red rubber cap, which is used to open or close the vent holes, is applied on the head tube.
  In position 1, the vent holes of the head are open and the pipe is in active mode
  In position 2, the vent holes are closed and the pipe is ready to be transported
- > Put the upper part of the water pipe back again
- > Total height: 23 cm (9")