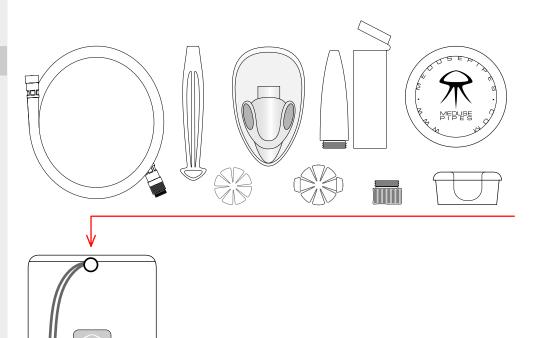

### 6. STORAGE SPACE

- > Insert the complete pipe accessories into the attachable pouch
- > For easier attachment to the MINI SNIPER outdoor case strap the pouch is equipped with a snap hook and a clip