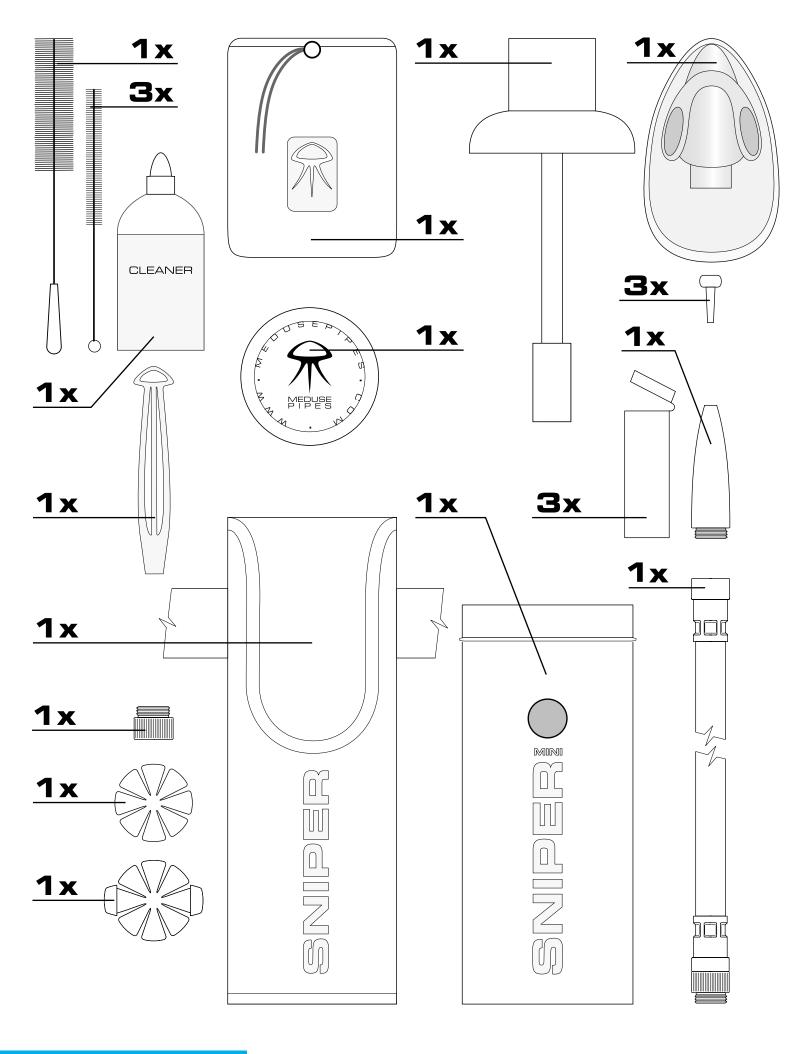

#### 1. WATER FILLING

- > Remove the upper stainless steel part of the water pipe
- > Fill the water pipe stainless steel corpus up to the marked line (0.4 l)
- A red rubber cap, which is used to open or close the vent holes, is applied on the head tube.
  In position 1, the vent holes of the head are open and the pipe is in active mode
  In position 2, the vent holes are closed and the pipe is ready to be transported
- > Put the upper part of the water pipe back again
- > Total height: 23 cm (9")

# 2. WASHABLE HOSE SET UP

- > Screw the stainless steel grip in or put the breathing mask on the hose
- > A tip may be inserted into the grip
- > Hose length: 128 cm (50.4")

### 3. HOSE INSTALLATION

- > Screw out the stainless steel stopper
- > Screw in the complete hose or just the stainless steel mouthpiece
- > At one end the hose is equipped with a rotary socket, which allows its much easier assembly into the water pipe corpus

## 4. HEAD SET UP

- > Put the lower stainless steel screen filter in the head, so that it would rest at the bottom of the head (the bent part down, see the picture)
- > Fill the head with tobacco (7-8 g = approx 50-60 min. of smoking)
- > Put the upper stainless steel screen filter into the head (recommended distance of 1-2 mm between tobacco and the screen filter, tobacco will not be burned onto the screen filter)
- > Light the charcoal (recommended self-lighting charcoal 33 mm) and place it into the upper screen filter
- The water pipe is ready to be smoked

# 5. MINI SNIPER IN MOTION

- > Unzip the case
- > Attach the case lid to the rear stud to prevent contact with charcoal in the head
- > Insert the recharged MINI SNIPER in the case
- Set your own strap length and buckle MINI SNIPER to your waist. Then you can enjoy your pipe anywhere and anytime
- > After having smoked the pipe, zip up the case. You may leave the hose or the stainless steel mouthpiece screwed in the pipe corpus and ready for another go.
- > TIP: The case strap can contain 3 plastic containers, which could be used to store accessories, tobacco...

### 6. STORAGE SPACE

- > Insert the complete pipe accessories into the attachable pouch
- > For easier attachment to the MINI SNIPER outdoor case strap the pouch is equipped with a snap hook and a clip