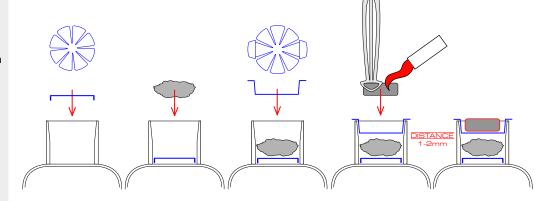

## 4. HEAD SET UP

- > Put the lower stainless steel screen filter in the head, so that it would rest at the bottom of the head (the bent part down, see the picture)
- > Fill the head with tobacco (7-8 g = approx 50-60 min. of smoking)
- > Put the upper stainless steel screen filter into the head (recommended distance of 1-2 mm between tobacco and the screen filter, tobacco will not be burned onto the screen filter)
- > Light the charcoal (recommended self-lighting charcoal 33 mm) and place it into the upper screen filter
- The water pipe is ready to be smoked