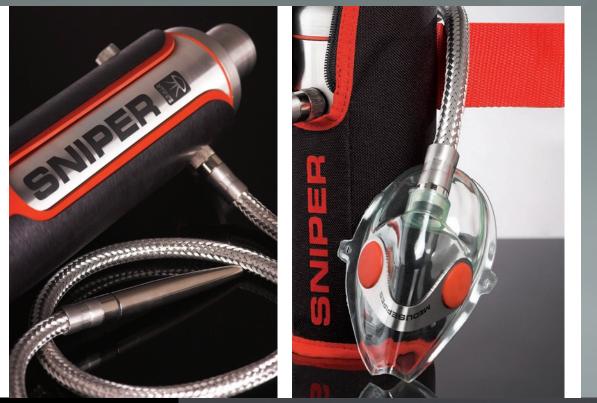

## (( meduse sniper)) water pipes collection

**portable** collection

sniper / minisniper details

The Sniper shisha is provided with one or two hoses (Sniper Duality). The model Mini Sniper is offered without a hose (with a screw tip) or with one hose (Mini Sniper flex).