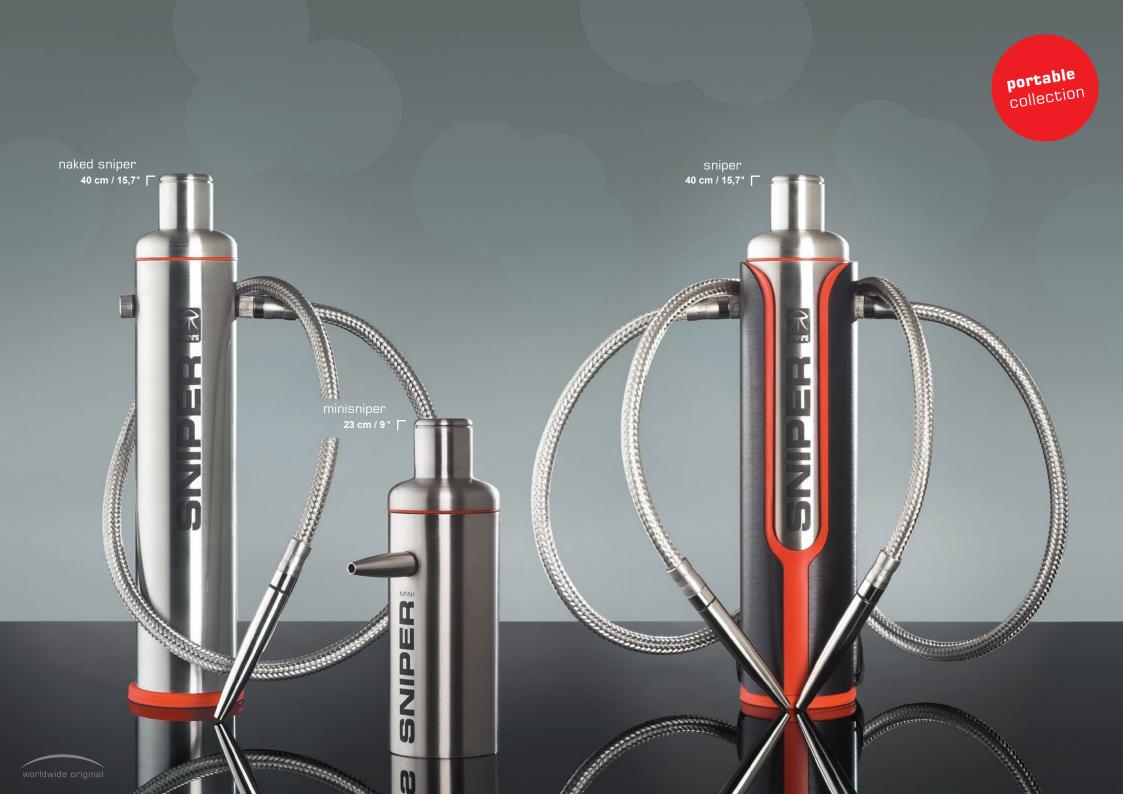

## (( meduse sniper)) water pipes collection

**portable** collection

sniper / minisniper details

## portable collection ))

The unique collection of all-metal water pipes-shishas is launching on the market so far unprecedented idea: a travel Shisha, which stands the operation in difficult conditions. The collection of Sniper models transforms the water pipe enjoyment into a brand new context: it moves the favourite activity out of home to any place possible while keeping all the comfort. Thus, Sniper turns out into an ideal companion on the beach, at sea, in the desert or in the mountains, ... It embodies a modern, dynamic and flexible person who is always on the move.

The Sniper shisha is provided with one or two hoses (Sniper Duality). The model Mini Sniper is offered without a hose (with a screw tip) or with one hose (Mini Sniper flex).