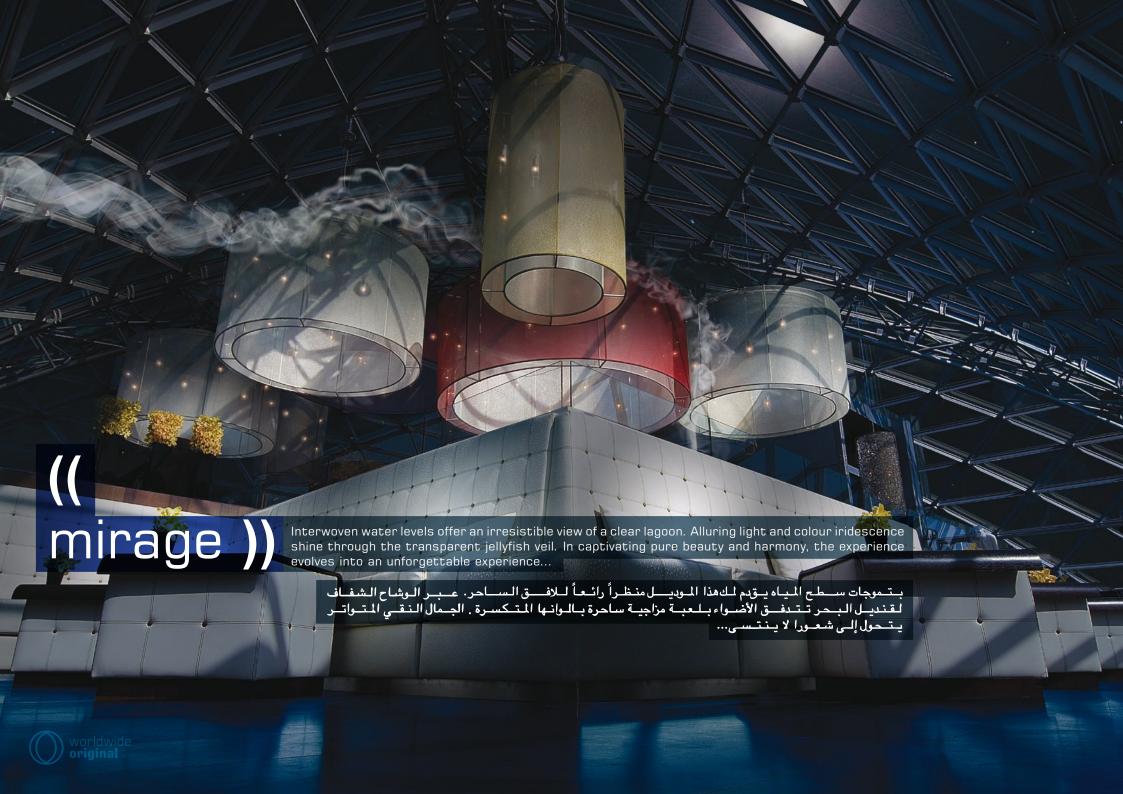

The iconic design of the Mirage Grande facilitates a beautiful display of delicate and fascinating iridescent light through crystal glass and limpid water. The mirage of the fluorescent jellyfish floating in the blue abyss of the ocean brings forth an uplifting atmosphere...

هذا الموديال الضخم من أرجيلة مياراج المصنعة حاليا تظهر بشكل جلي مجموعة من الضطوط والأشعة الضوئية الساحرة للزجاج الكريستالي والماء الساحر. هذا الخيال الساحر لقنديال البحر المضيء الذي يبحر في أعماق المحيط الزرقاء ويحمل معه جوا رائعا من السمو والتألق...