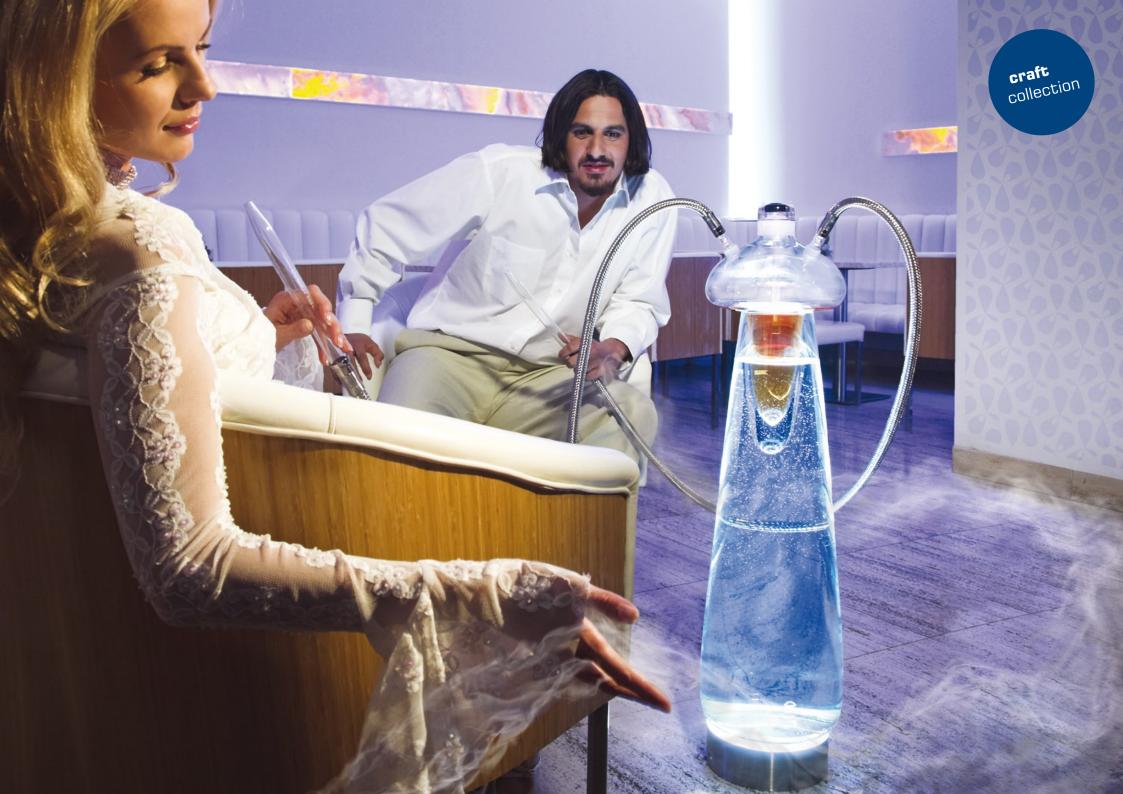

خصوصية "مجموعة كرافت" تركز على التصنيع اعتمادا على المواد الأصيلة، والتعامل معها بدقة . إضافة إلى التكنول وجية الصناعية الحديثة حيث يتم التعامل معهذه المواد بالأساليب التقليدية. السمعة الإستثنائية والقيمة المستمرة التي تتمتع بها (ميدوز بيبز) تعود ضمانتها إلى صناعة الزجاج التقليدية اليدوية التشيكية "زجاج بوهيميان" والتي بفضل خصائصها الرائعة بقيت ولعدة مئات من السنين تتمتع بسمعة عالمية واسعة . كل أرجيلة تصنع يدويا وتكون قياساتها أكبر من مقاسات الصناعة التقليدية وذلك بدون استخدام الآلات فإنها تتطلب ساعات عديدة من العمل اليدوي من قبل المتخصصين بصناعة الزجاج. وهكذا تتحول الأرجيلة إلى قطعة فنية أثرية تزين الأثاث و تصبح جزء طبيعيا لا يتجزأ منه.

#### meduse pipes )) original shisha pipe collection

We are proud to introduce our collection of luxurious water pipes which follows the Arabian tradition of shisha (hookah) pipes. However, through revolutionary design, uncompromising quality of craftsmanship and a number of technical innovations, we carry the phenomenon into a brand new dimension.

The "Craft collection" design is inspired by the elegant organic lines which are ubiquitous throughout underwater sea life. The key motivation for designing the original shisha pipe collection is to satisfy the immensely intense experience of the client, who is able to relax with the shisha at the highest possible level of pleasure.