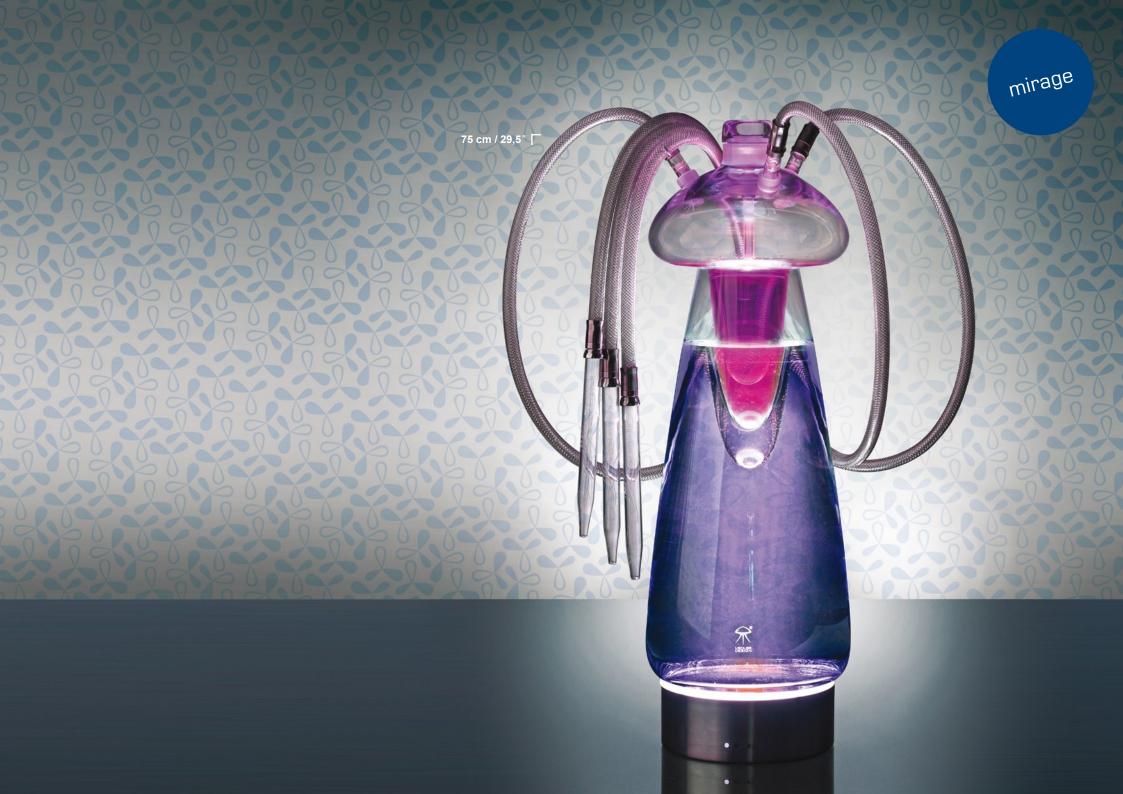

عمادهذا التصميم هو أربعة أشكال أساسية، وقد تم تصميم كل شكل منها بعناية فردية وبشكل خاص أيضا. وهكذا جاءت النتيجة المرجوّة من هذا الجهد مجموعة من الأراجيل تتمتع بم واصفات متنوعة: من (بروتو) الشعبي البارز إلى (نوبل) الناعم الفاخر وصولا إلى (ميراج) الساحر الناعم وإلى نوع وضوفج آخر منه هو (ميراج غراند) الكبير. الشكل الأساسي لنموذجي (ميراج) يمكن تحسين مواصفاتهما وإضاءتهما بواسطة نموذج (شاميليون) المضيئ المتبدل، والذي بفضله تتحول الأرجيلة الى مظهر خلاب من النور المضاء الذي يمنع ويضفى جوا من الراحة والمتعة الرائعة.

The collection comprises of five main models, each of which is designed with an individual approach and specific design purpose, resulting in a compact collection of shisha pipes with different characteristics: from the expressive and rustic Brute and Brute Grande, the stately and elegant Noble, to the delicate and minimalist Mirage and Mirage Grande. The character of both Mirage models is further enhanced by illumination from the interactive Chameleon light module which transforms the shisha into an impressive luminous object inciting a pleasant and captivating atmosphere.

The iconic design of the Mirage Grande facilitates a beautiful display of delicate and fascinating iridescent light through crystal glass and limpid water. The mirage of the fluorescent jellyfish floating in the blue abyss of the ocean brings forth an uplifting atmosphere...

هذا الموديال الضخم من أرجيلة مياراج المصنعة حاليا تظهر بشكل جلي مجموعة من الضطوط والأشعة الضوئية الساحرة للزجاج الكريستالي والماء الساحر. هذا الخيال الساحر لقنديال البحر المضيء الذي يبحر في أعماق المحيط الزرقاء ويحمل معه جوا رائعا من السمو والتألق...

# (( chameleon )) interactive light module

The innovatively designed Chameleon light module enhances the visual experience of the all-glass shisha models, the Mirage and Mirage Grande. The minimalist stainless steel Chameleon module is placed under the shisha, causing its light to spectacularly glow up through the glass. This original inter-connection gives life to a fascinating light interior sculpture creating a pleasant hypnotic atmosphere.