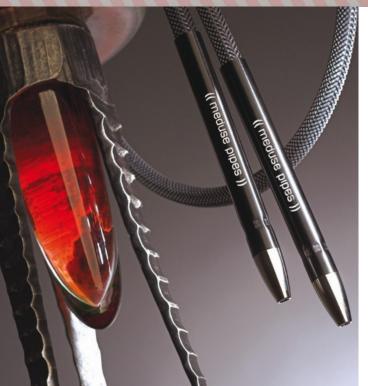

#### meduse pipes )) original shisha pipe collection

We are proud to introduce our collection of luxurious water pipes which follows the Arabian tradition of shisha (hookah) pipes. However, through revolutionary design, uncompromising quality of craftsmanship and a number of technical innovations, we carry the phenomenon into a brand new dimension.

The exclusiveness of the "Craft collection" is emphasized by its use of noble materials and its precise workmanship which is accompanied by the use of modern manufacturing technologies as well as traditional craftsmanship. The exceptional prestige and permanent value of Meduse Pipes is guaranteed by Czech hand-blown "Bohemian Glass", which has been held in high regard for centuries thanks to its unique properties. Each shisha design has remarkable dimensions that push the limits of traditional manufacturing without the use of machines. This requires hours of hand work by skilled and experienced blacksmiths and glass-blowing masters. The shisha becomes an artistic solitaire which enriches any interior and becomes an inseparable and natural element.