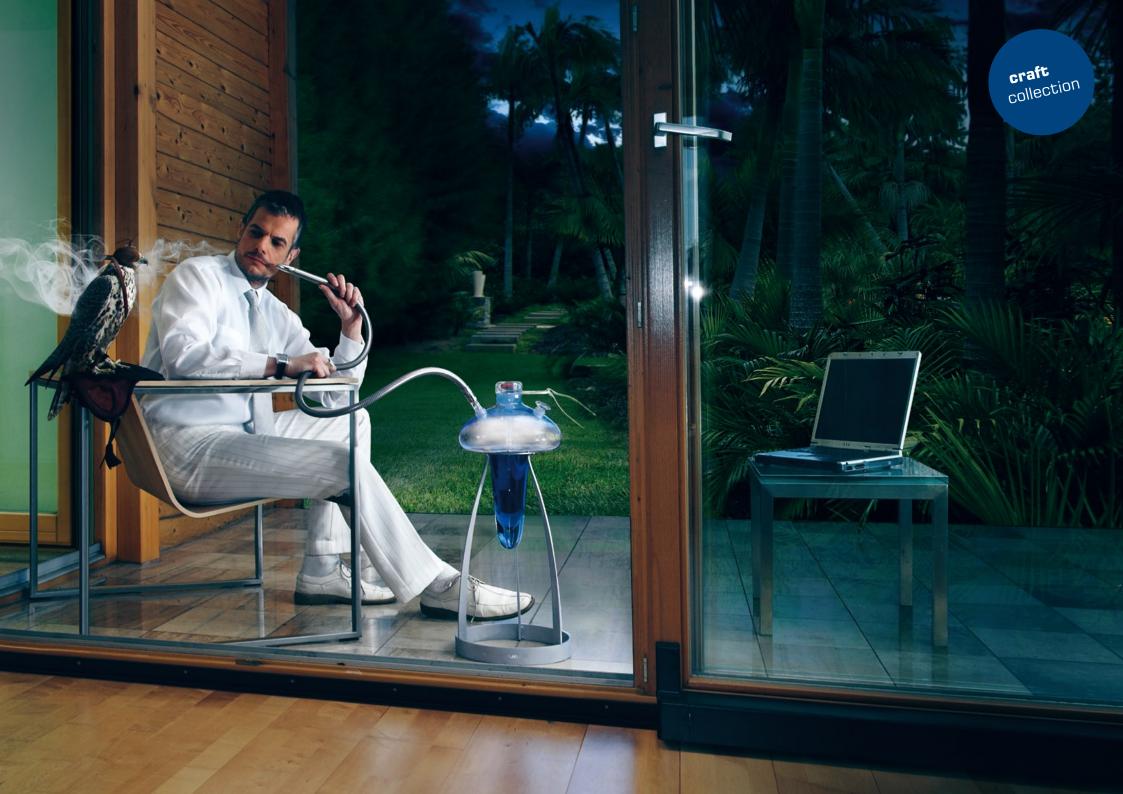

#### meduse pipes )) original shisha pipe collection

We are proud to introduce our collection of luxurious water pipes which follows the Arabian tradition of shisha (hookah) pipes. However, through revolutionary design, uncompromising quality of craftsmanship and a number of technical innovations, we carry the phenomenon into a brand new dimension.

The "Craft collection" design is inspired by the elegant organic lines which are ubiquitous throughout underwater sea life. The key motivation for designing the original shisha pipe collection is to satisfy the immensely intense experience of the client, who is able to relax with the shisha at the highest possible level of pleasure.