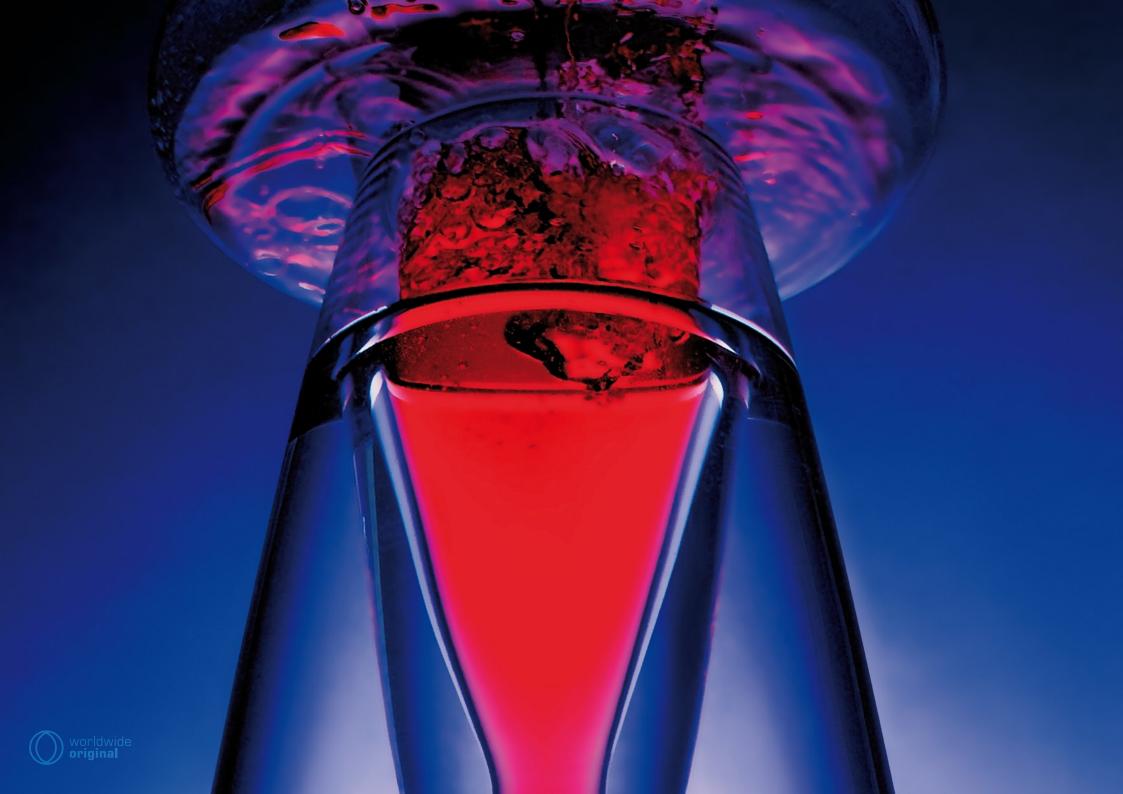

The iconic design of the Mirage Grande facilitates a beautiful display of delicate and fascinating iridescent light through crystal glass and limpid water. The mirage of the fluorescent jellyfish floating in the blue abyss of the ocean brings forth an uplifting atmosphere...

هذا الموديال الضخم من أرجيلة مياراج المصنعة حاليا تظهر بشكل جلي مجموعة من الضطوط والأشعة الضوئية الساحرة للزجاج الكريستالي والماء الساحر. هذا الخيال الساحر لقنديال البحر المضيء الذي يبحر في أعماق المحيط الزرقاء ويحمل معه جوا رائعا من السمو والتألق...