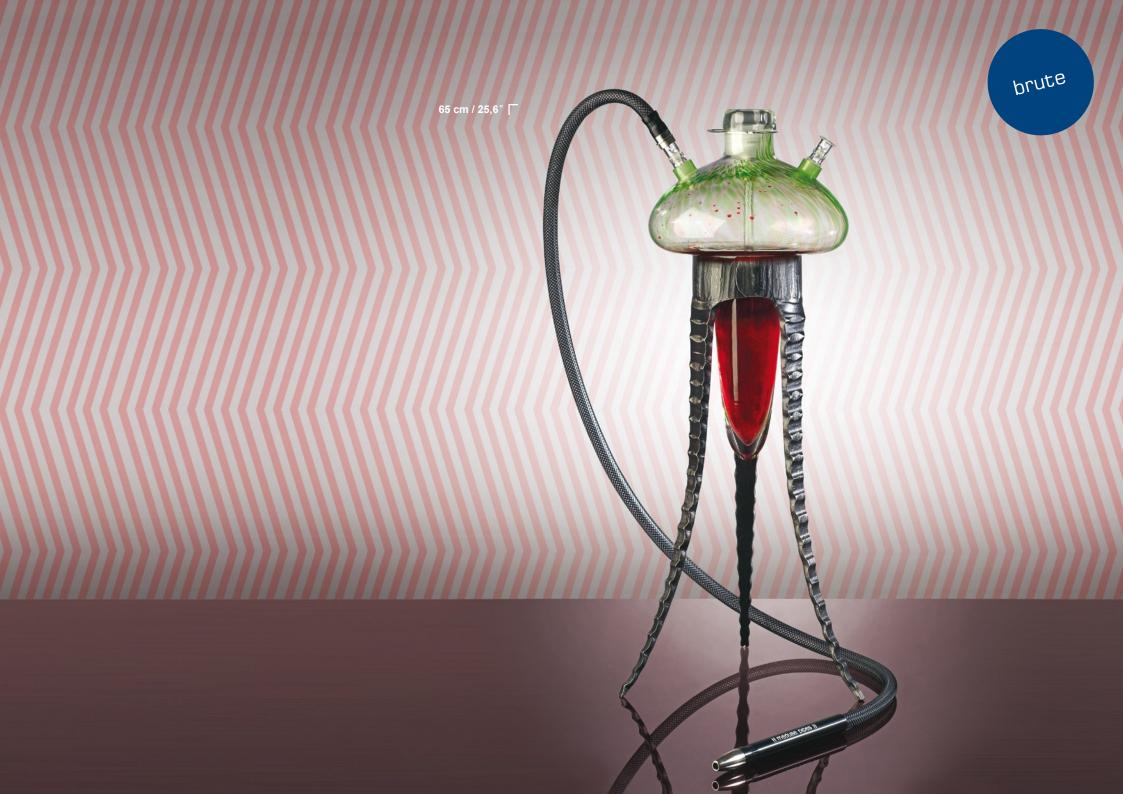

The collection comprises of five main models, each of which is designed with an individual approach and specific design purpose, resulting in a compact collection of shisha pipes with different characteristics: from the expressive and rustic Brute and Brute Grande, the stately and elegant Noble, to the delicate and minimalist Mirage and Mirage Grande. The character of both Mirage models is further enhanced by illumination from the interactive Chameleon light module which transforms the shisha into an impressive luminous object inciting a pleasant and captivating atmosphere.

All shisha models in the "Craft collection" are produced in three variants: with one hose "Mono", with two hoses "Duality", or with three hoses "Trinity".

| brute details

| noble details

| brute grande details