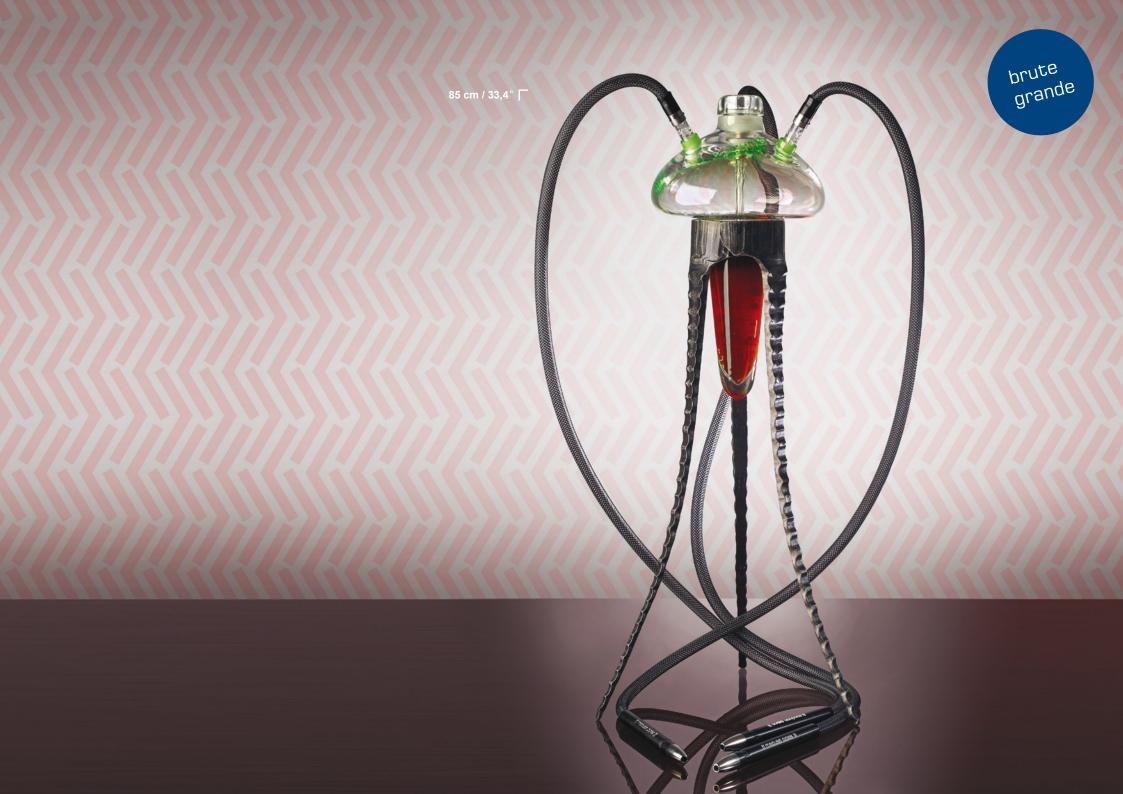

The iconic design of the Mirage Grande facilitates a beautiful display of delicate and fascinating iridescent light through crystal glass and limpid water. The mirage of the fluorescent jellyfish floating in the blue abyss of the ocean brings forth an uplifting atmosphere...

هذا الموديال الضخم من أرجيلة مياراج المصنعة حاليا تظهر بشكل جلي مجموعة من الضطوط والأشعة الضوئية الساحرة للزجاج الكريستالي والماء الساحر. هذا الخيال الساحر لقنديال البحر المضيء الذي يبحر في أعماق المحيط الزرقاء ويحمل معه جوا رائعا من السمو والتألق...

| mirage grande details