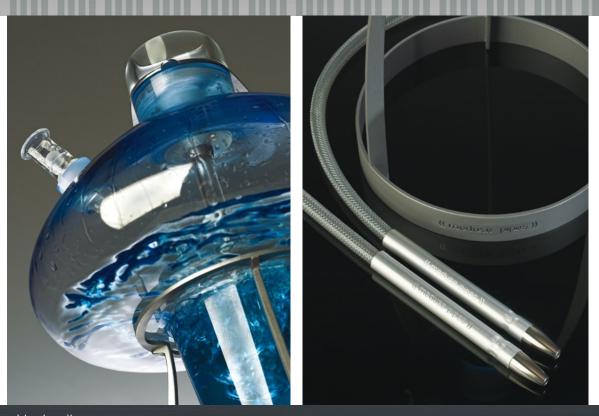

The exclusiveness of the "Craft collection" is emphasized by its use of noble materials and its precise workmanship which is accompanied by the use of modern manufacturing technologies as well as traditional craftsmanship. The exceptional prestige and permanent value of Meduse Pipes is guaranteed by Czech hand-blown "Bohemian Glass", which has been held in high regard for centuries thanks to its unique properties. Each shisha design has remarkable dimensions that push the limits of traditional manufacturing without the use of machines. This requires hours of hand work by skilled and experienced blacksmiths and glass-blowing masters. The shisha becomes an artistic solitaire which enriches any interior and becomes an inseparable and natural element.

All shisha models in the "Craft collection" are produced in three variants: with one hose "Mono", with two hoses "Duality", or with three hoses "Trinity".

| brute details

| noble details

| brute grande details