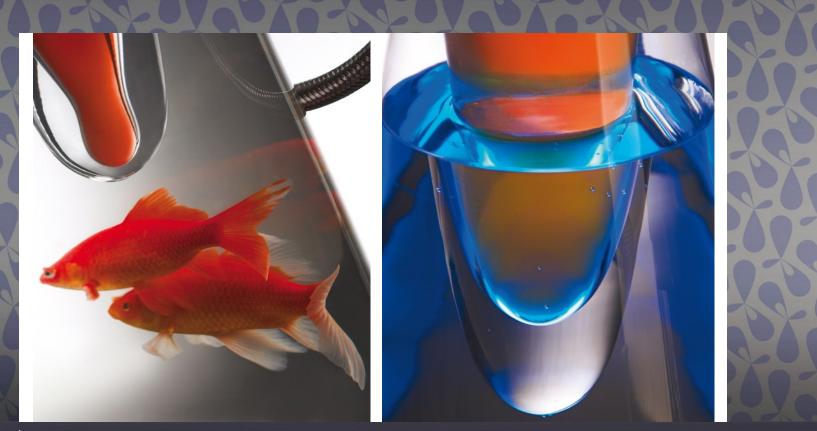

نعرض لكم مجموعة جديدة من أراجيل الدرجة الأولى المرتبطة بتقاليد (الأرجيلة) العربية ولكن بشكلها المتطور، و نوعيتها الفريدة الصنع, محدثة ومطوّرة بشكل كبيوما يجعلها أسطورة عالمية بشكلها لجديد.

صناعة الشكل الأساسي لهذه المجموعة يرتكز على مجموهة من لخطوط العضوية الرشيقة التي تستمد طابعها من عالم البحار. وكان الدافع الرئيسي لتصميم هذه المجموعة من الأراجيل (ميدوز بيبز) هو أن يشعر الزبون بالمتعة المتميزة الدائمة وهو يسترخي ويستمتع بأرجيلة من أفخر طراؤمكن.

#### meduse pipes )) original shisha pipe collection

We are proud to introduce our collection of luxurious water pipes which follows the Arabian tradition of shisha (hookah) pipes. However, through revolutionary design, uncompromising quality of craftsmanship and a number of technical innovations, we carry the phenomenon into a brand new dimension.

The "Craft collection" design is inspired by the elegant organic lines which are ubiquitous throughout underwater sea life. The key motivation for designing the original shisha pipe collection is to satisfy the immensely intense experience of the client, who is able to relax with the shisha at the highest possible level of pleasure.