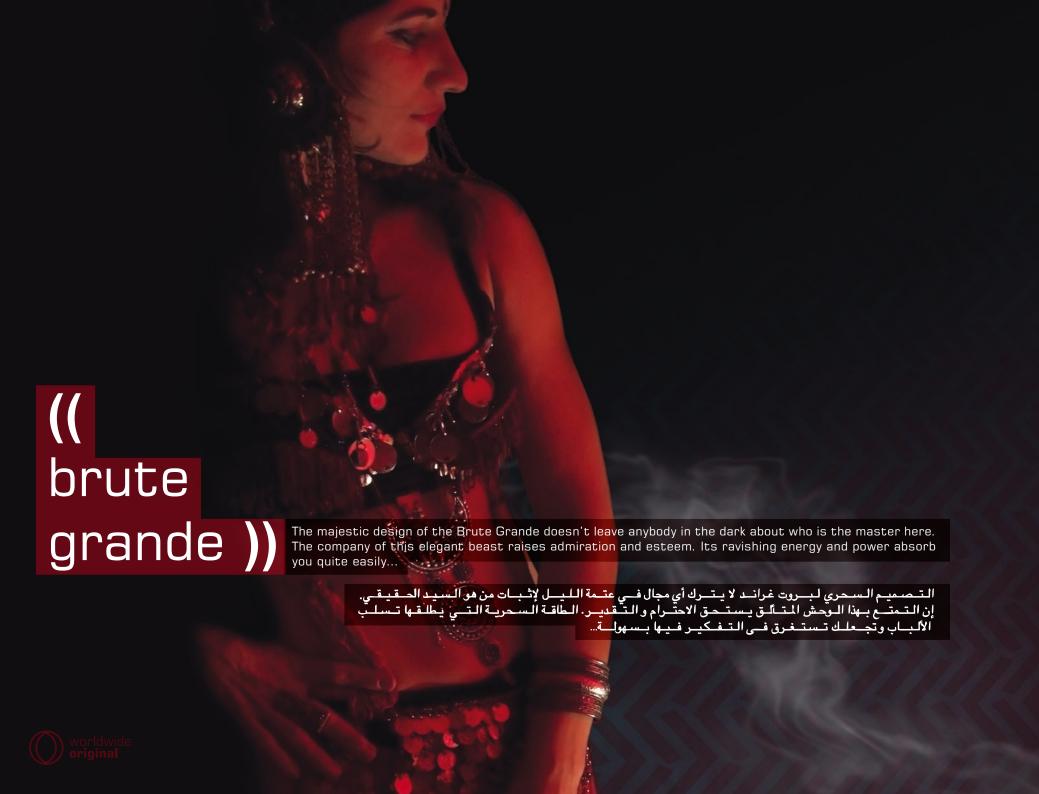

The collection comprises of five main models, each of which is designed with an individual approach and specific design purpose, resulting in a compact collection of shisha pipes with different characteristics: from the expressive and rustic Brute and Brute Grande, the stately and elegant Noble, to the delicate and minimalist Mirage and Mirage Grande. The character of both Mirage models is further enhanced by illumination from the interactive Chameleon light module which transforms the shisha into an impressive luminous object inciting a pleasant and captivating atmosphere.

All shisha models in the "Craft collection" are produced in three variants: with one hose "Mono", with two hoses "Duality", or with three hoses "Trinity".

| brute details

| noble details

| brute grande details