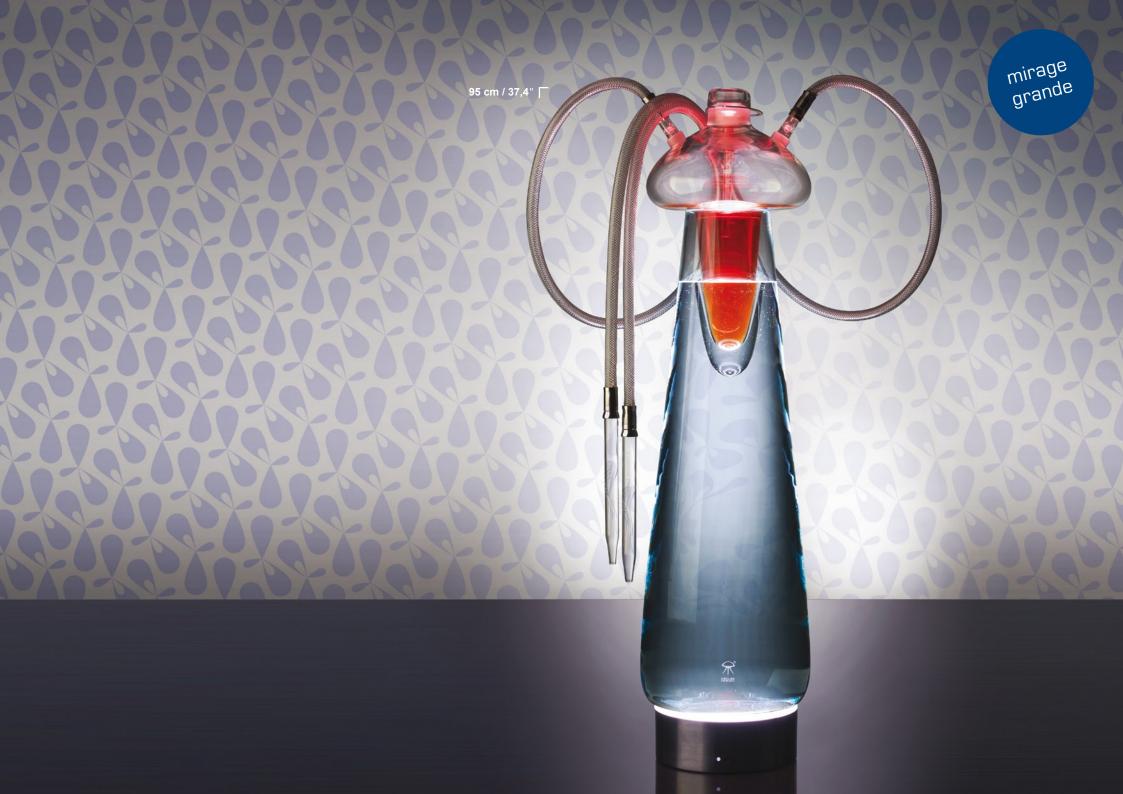

The collection comprises of five main models, each of which is designed with an individual approach and specific design purpose, resulting in a compact collection of shisha pipes with different characteristics: from the expressive and rustic Brute and Brute Grande, the stately and elegant Noble, to the delicate and minimalist Mirage and Mirage Grande. The character of both Mirage models is further enhanced by illumination from the interactive Chameleon light module which transforms the shisha into an impressive luminous object inciting a pleasant and captivating atmosphere.

The iconic design of the Mirage Grande facilitates a beautiful display of delicate and fascinating iridescent light through crystal glass and limpid water. The mirage of the fluorescent jellyfish floating in the blue abyss of the ocean brings forth an uplifting atmosphere...

هذا الموديال الضخم من أرجيلة مياراج المصنعة حاليا تظهر بشكل جلي مجموعة من الضطوط والأشعة الضوئية الساحرة للزجاج الكريستالي والماء الساحر. هذا الخيال الساحر لقنديال البحر المضيء الذي يبحر في أعماق المحيط الزرقاء ويحمل معه جوا رائعا من السمو والتألق...

| mirage grande details