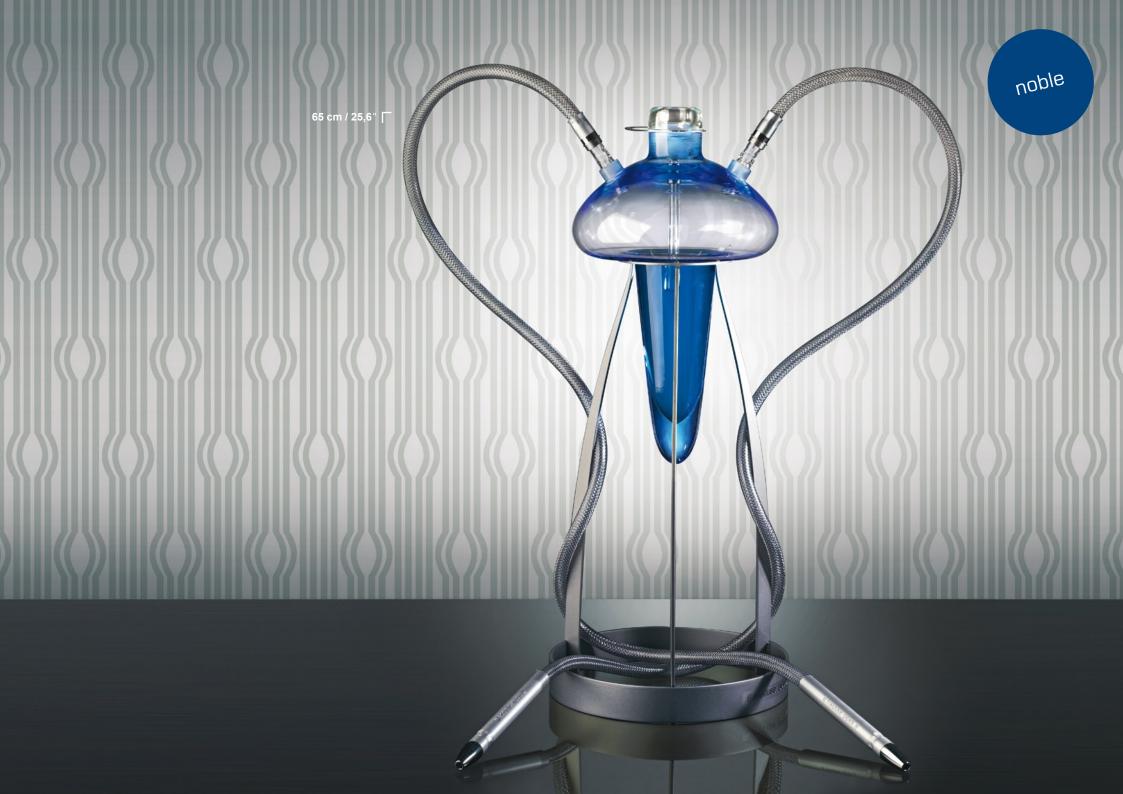

The collection comprises of five main models, each of which is designed with an individual approach and specific design purpose, resulting in a compact collection of shisha pipes with different characteristics: from the expressive and rustic Brute and Brute Grande, the stately and elegant Noble, to the delicate and minimalist Mirage and Mirage Grande. The character of both Mirage models is further enhanced by illumination from the interactive Chameleon light module which transforms the shisha into an impressive luminous object inciting a pleasant and captivating atmosphere.

All shisha models in the "Craft collection" are produced in three variants: with one hose "Mono", with two hoses "Duality", or with three hoses "Trinity".

| brute details

| noble details

| brute grande details