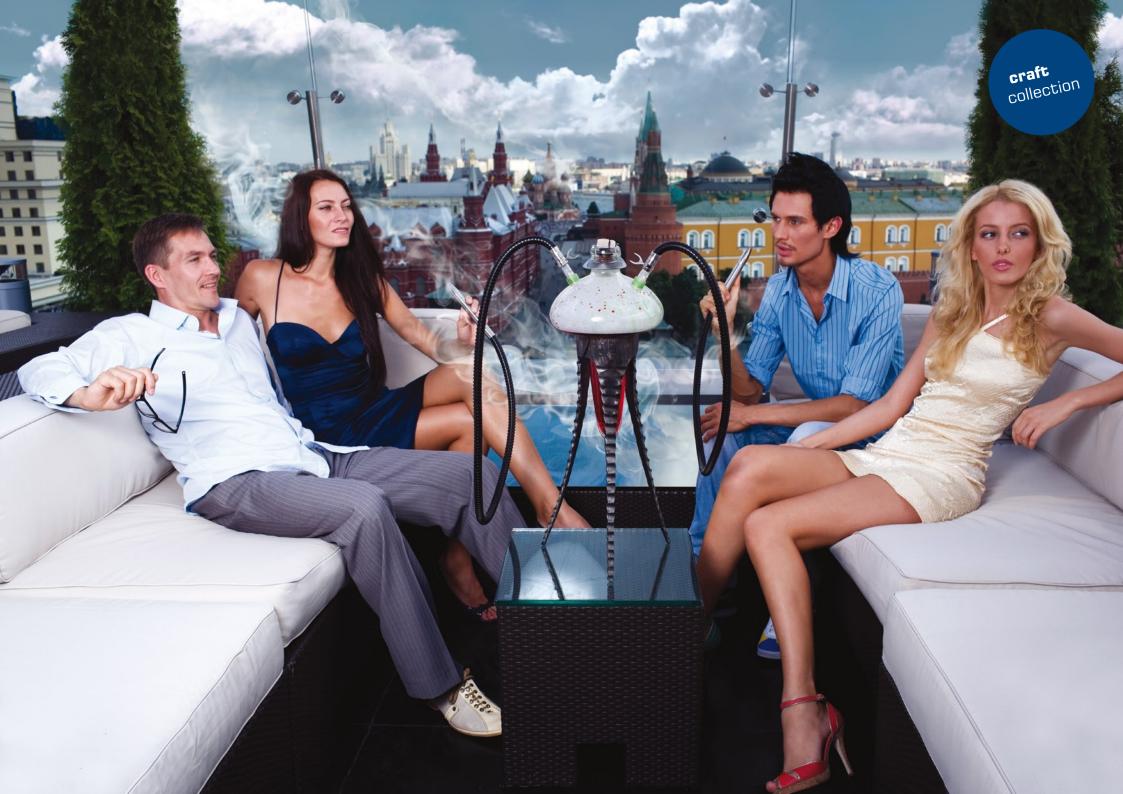

خصوصية "مجموعة كرافت" تركز على التصنيع اعتمادا على المواد الأصيلة، والتعامل معها بدقة . إضافة إلى التكنول وجية الصناعية الحديثة حيث يتم التعامل معهذه المواد بالأساليب التقليدية. السمعة الإستثنائية والقيمة المستمرة التي تتمتع بها (ميدوز بيبز) تعود ضمانتها إلى صناعة الزجاج التقليدية اليدوية التشيكية "زجاج بوهيميان" والتي بفضل خصائصها الرائعة بقيت ولعدة مئات من السنين تتمتع بسمعة عالمية واسعة . كل أرجيلة تصنع يدويا وتكون قياساتها أكبر من مقاسات الصناعة التقليدية وذلك بدون استخدام الآلات فإنها تتطلب ساعات عديدة من العمل اليدوي من قبل المتخصصين بصناعة الزجاج. وهكذا تتحول الأرجيلة إلى قطعة فنية أثرية تزين الأثاث و تصبح جزء طبيعيا لا يتجزأ منه.

مجموعة (ميدوز بيبيز) الفاخرة تلبي رغبات الزبائن ذوي الأذواق والرغبات العالية، التي تشمن الراحة الوفيرة مع لضدمات الكاملة و الراحة الثانية و كذلك الضموصية في البحبوحة والشعور التام بالتفرد.

كافة أشكال الأراجيـل من نـوع "مجموعة كـرافــت" تـصـنـع فـي ثــلاث أنـواع: بـخرطـوم واحد، بـخرطـومــين، بـثــلاثـة خراطيـم.

All shisha models in the "Craft collection" are produced in three variants: with one hose "Mono", with two hoses "Duality", or with three hoses "Trinity".

| brute details

| noble details

| brute grande details