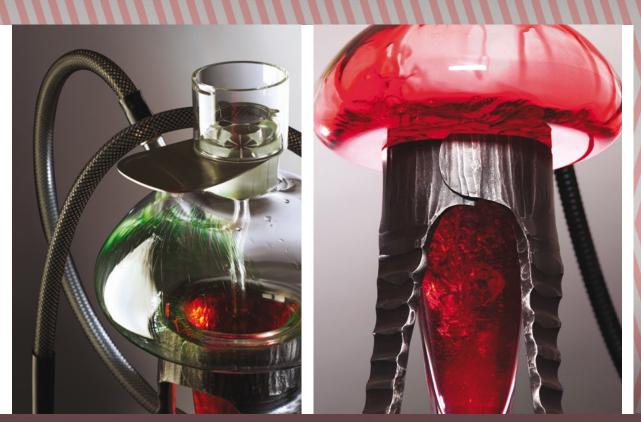

All shisha models in the "Craft collection" are produced in three variants: with one hose "Mono", with two hoses "Duality", or with three hoses "Trinity".

| brute details

| noble details

| brute grande details