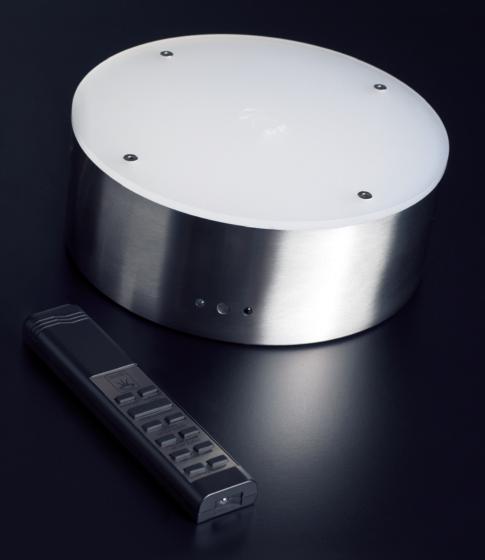

# (( chameleon )) interactive light module

The innovatively designed Chameleon light module enhances the visual experience of the all-glass shisha models, the Mirage and Mirage Grande. The minimalist stainless steel Chameleon module is placed under the shisha, causing its light to spectacularly glow up through the glass. This original inter-connection gives life to a fascinating light interior sculpture creating a pleasant hypnotic atmosphere.

The Chameleon is designed using the latest high-luminous LED technologies. The microprocessor-controlled system of optical synthesis allows user-friendly setting of an endless number of light shades across the whole colour spectrum.